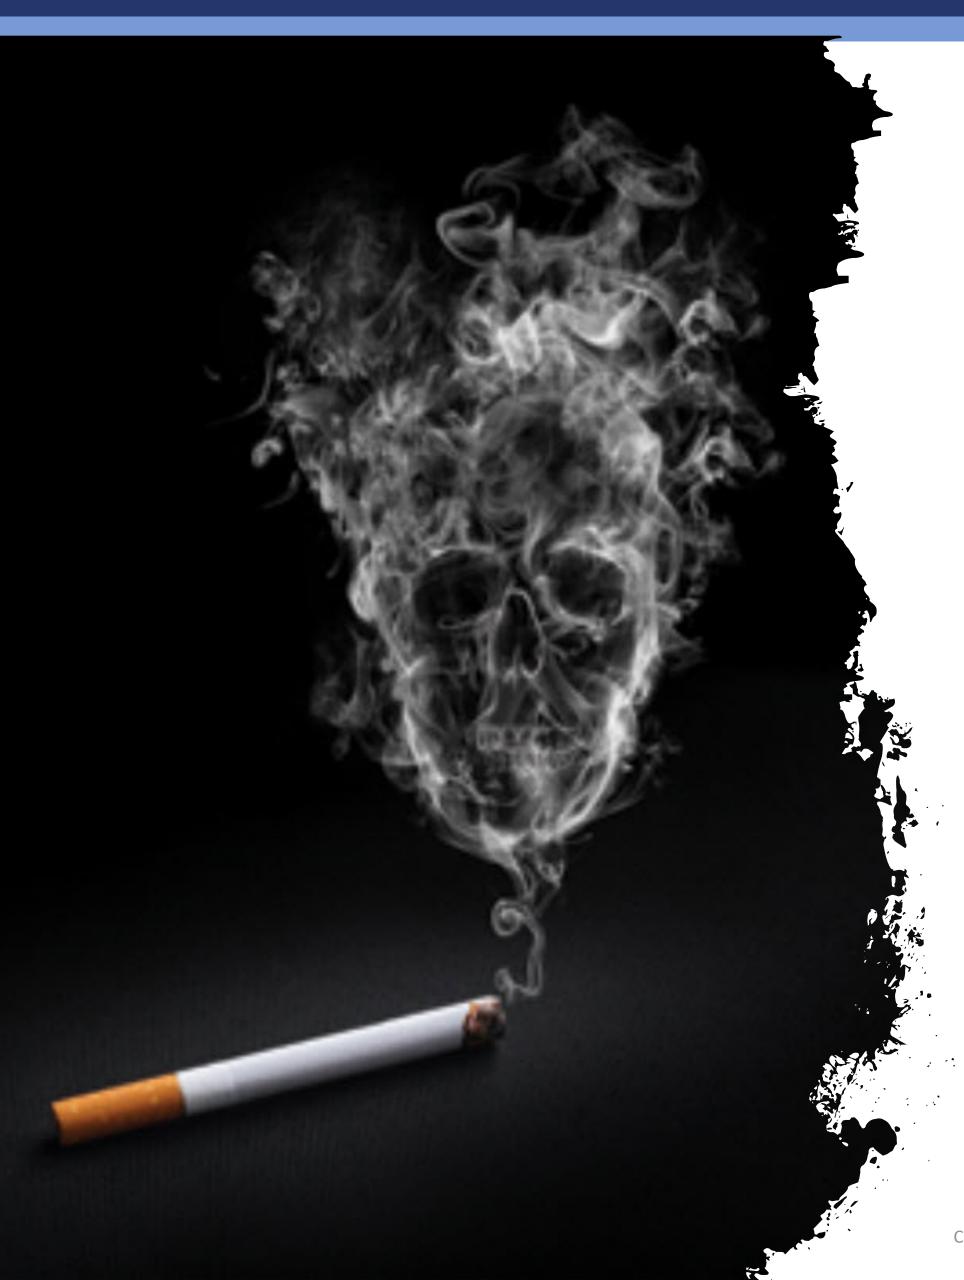

# **TOBACCO CIGARETTES KILL**

Each puff of smoke has over

# 4,000 CHEMICALS, 50+ ARE CARCINOGENIC

**Acetone** = wall paint stripper

**Arsenic** = ant poison

**Ammonia** = floor & toilet cleaner

**Butane** = lighter fluid

**Carbon Monoxide** = car exhaust

**DDT** = insecticide

**Methanol** = rocket fuel

Naphthalene = moth balls

**Nicotine** = insecticide & weed killer