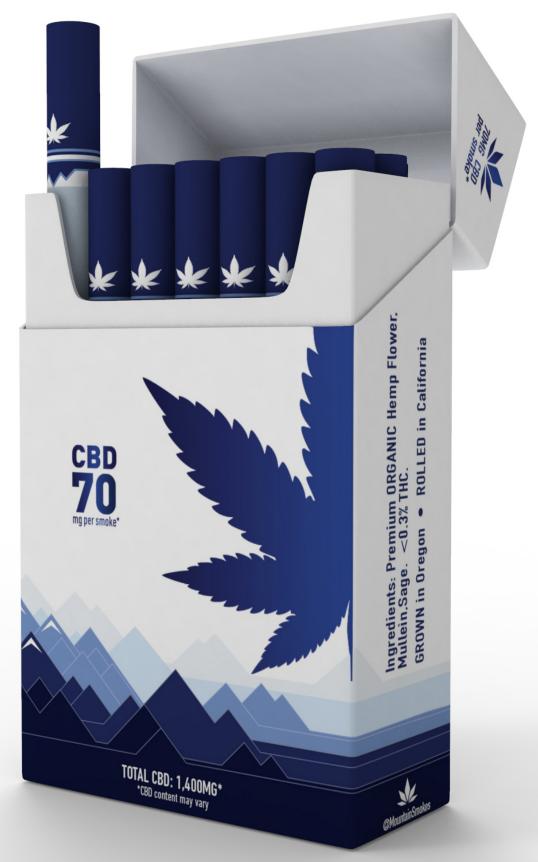

# INTRODUCING THE WORLD'S FINEST HEMP SMOKES

**MOUNTAIN** is a smokeable Hemp CBD product. Our aim is to provide an overthe-counter, lab tested, organic, safe, all-natural smoke that gives people a non-addictive, alternative to harmful, traditional cigarettes.

Not all hemp smokes are created equal. We grow pharmaceutical grade, organic Hemp flower (no seeds or stems) and medicinal herbs, **Sage & Mullein.** The result is an unmatched, soft, refreshing flavor that calms both body & mind.

### "WHATS YOUR RITUAL?"

Our smokes come in packs of 2, 10, or 20 count... with CBD 35mg and 70mg strengths. Coming soon: multiple flavors, 150MG strength, and CBG smokes for pain.

# THIS IS NOT A CIGARETTE

NO TOBACCO
NO NICOTINE
NO THC\*

JUST HEMP CBD

### IT'S SAFE

Laboratory tested, hemp-derived CBD containing less than 0.3% THC\* with no pesticides, fungus or dangerous chemicals - COA upon request.

\*adjustable based on laws of individual counties