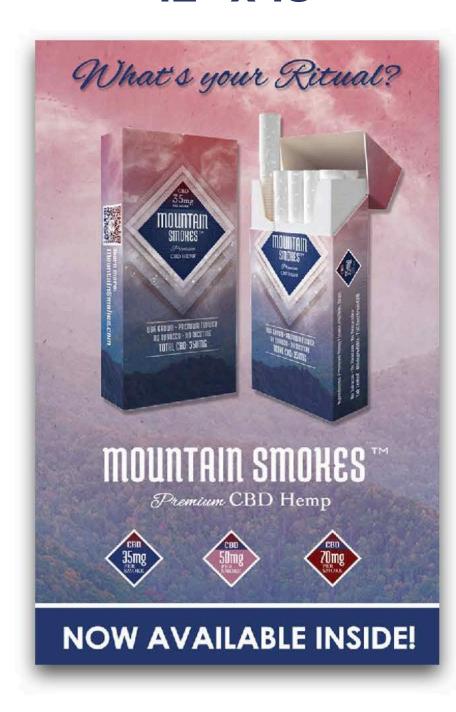

### "WHATS YOUR RITUAL?"

Our smokes come in packs of 2, 10, or 20 count... with CBD 35mg and 70mg strengths. Coming soon: multiple flavors, 150MG strength, and CBG smokes for pain.

# NATIONWIDE RETAIL SUPPORT & POS MARKETING

\*previous packaging

Display POP Box

12" x 18"

4" x 6"

**Window Banner** 

Flyer

Door Stickers Standee

# WHAT'S YOUR RITUAL?

For More Information Contact: 855-200-0420 info@hempshiregroup.com

www.hempshiregroup.com