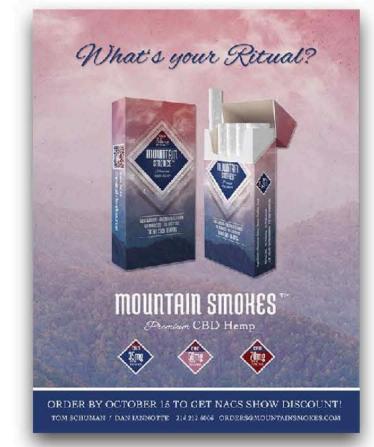

### "WHATS YOUR RITUAL?"

Our smokes come in packs of 2, 10, or 20 count... with CBD 35mg and 70mg strengths. Coming soon: multiple flavors, 150MG strength, and CBG smokes for pain.

# NATIONWIDE RETAIL SUPPORT & POS MARKETING

\*previous packaging

Display POP Box

12" x 18"

4" x 6"

**Window Banner** 

Flyer

Door Stickers Standee