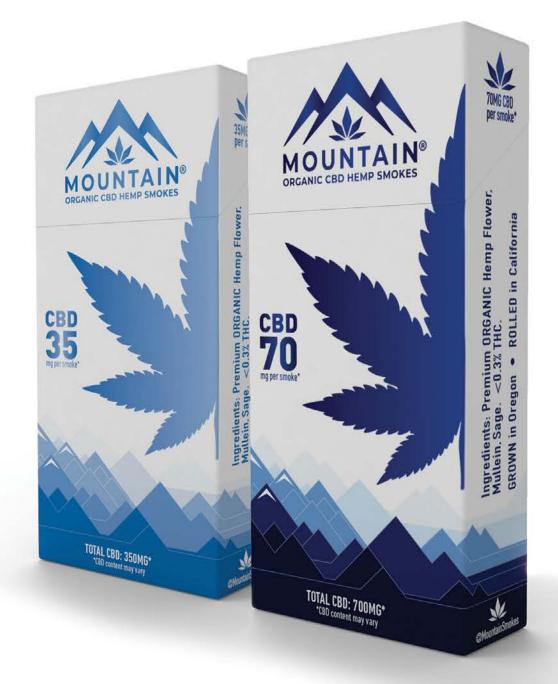

### "WHATS YOUR RITUAL?"

Our smokes come in packs of 2, 10, or 20 count... with CBD 35mg and 70mg strengths. Coming soon: multiple flavors, 150MG strength, and CBG smokes for pain.

# NATIONWIDE RETAIL SUPPORT & POS MARKETING

\*previous packaging

Display POP Box

12" x 18"

4" x 6"

**Window Banner** 

Flyer

Door Stickers Standee