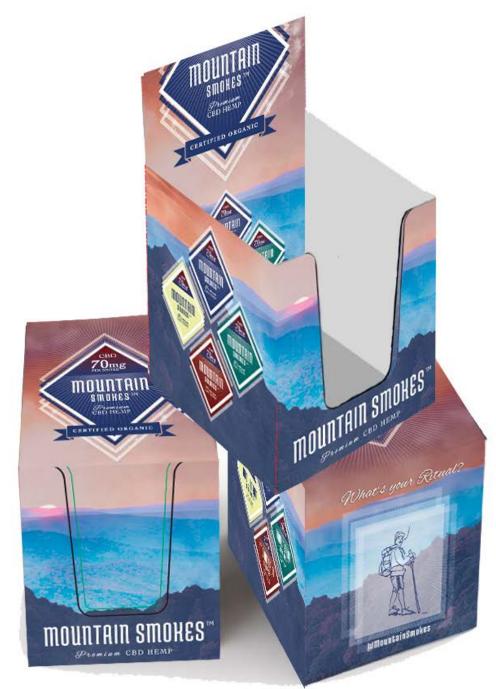

### "WHATS YOUR RITUAL?"

Our smokes come in packs of 2, 10, or 20 count... with CBD 35mg and 70mg strengths. Coming soon: multiple flavors, 150MG strength, and CBG smokes for pain.

# NATIONWIDE RETAIL SUPPORT & POS MARKETING

\*previous packaging

Display POP Box

12" x 18"

4" x 6"

**Window Banner** 

Flyer

Door Stickers Standee