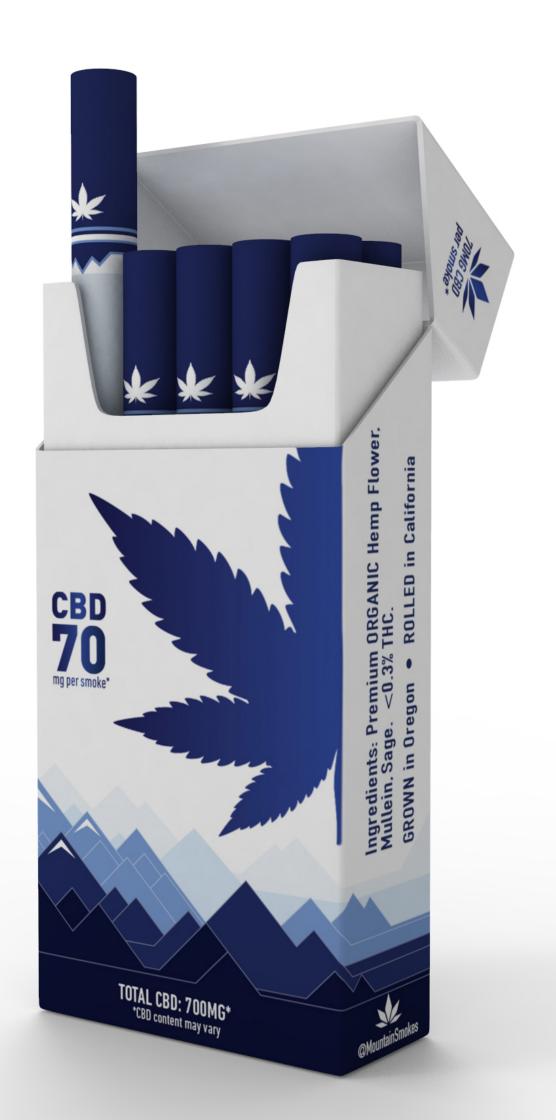

Not all hemp smokes are created equal. We grow pharmaceutical grade, organic Hemp flower (no seeds or stems) and medicinal herbs, **Sage & Mullein.** The result is an unmatched, soft, refreshing flavor that calms both body & mind.

### "WHATS YOUR RITUAL?"

Our smokes come in packs of 2, 10, or 20 count... with CBD 35mg and 70mg strengths. Coming soon: multiple flavors, 150MG strength, and CBG smokes for pain.

**Purchase Over-the-Counter** 

**Lab Tested** 

**Organic** 

Safe

**NO Chemicals** 

**NO Tobacco** 

**NO Nicotine** 

Biodegradable

**Superior Quality** 

**Great Tasting** 

**Legal Worldwide** 