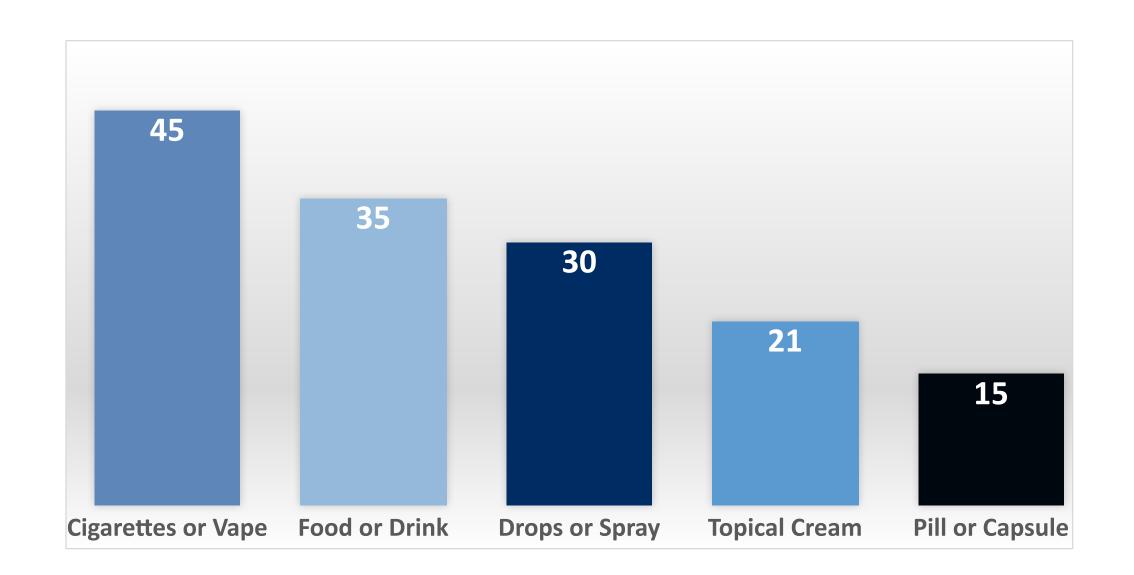

# **CBD: METHODS OF CONSUMPTION**

**SMOKING CBD** = the MOST POPULAR method of consumption

**SMOKING CBD** provides IMMEDIATE RELIEF

**SMOKING CBD** = most popular for STRESS REDUCTION

Human Cannabinoid Pharmacokinetics published in 2017