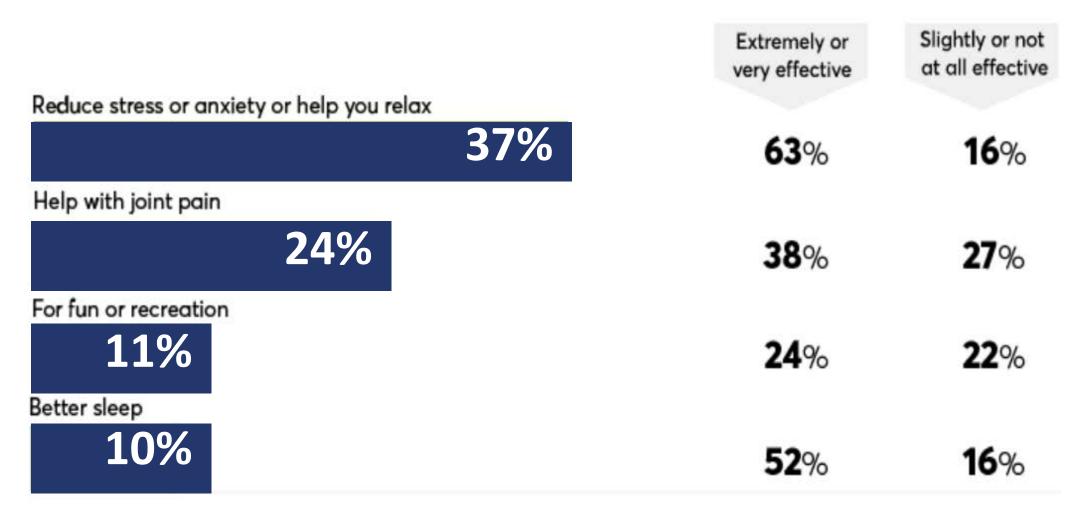

### IT'S EFFECTIVE

Shown effective in clinical trials for anxiety, pain, inflammation, autism, Parkinson's disease, Crohn's disease, Alcohol abuse, Opioid use, cocaine and more